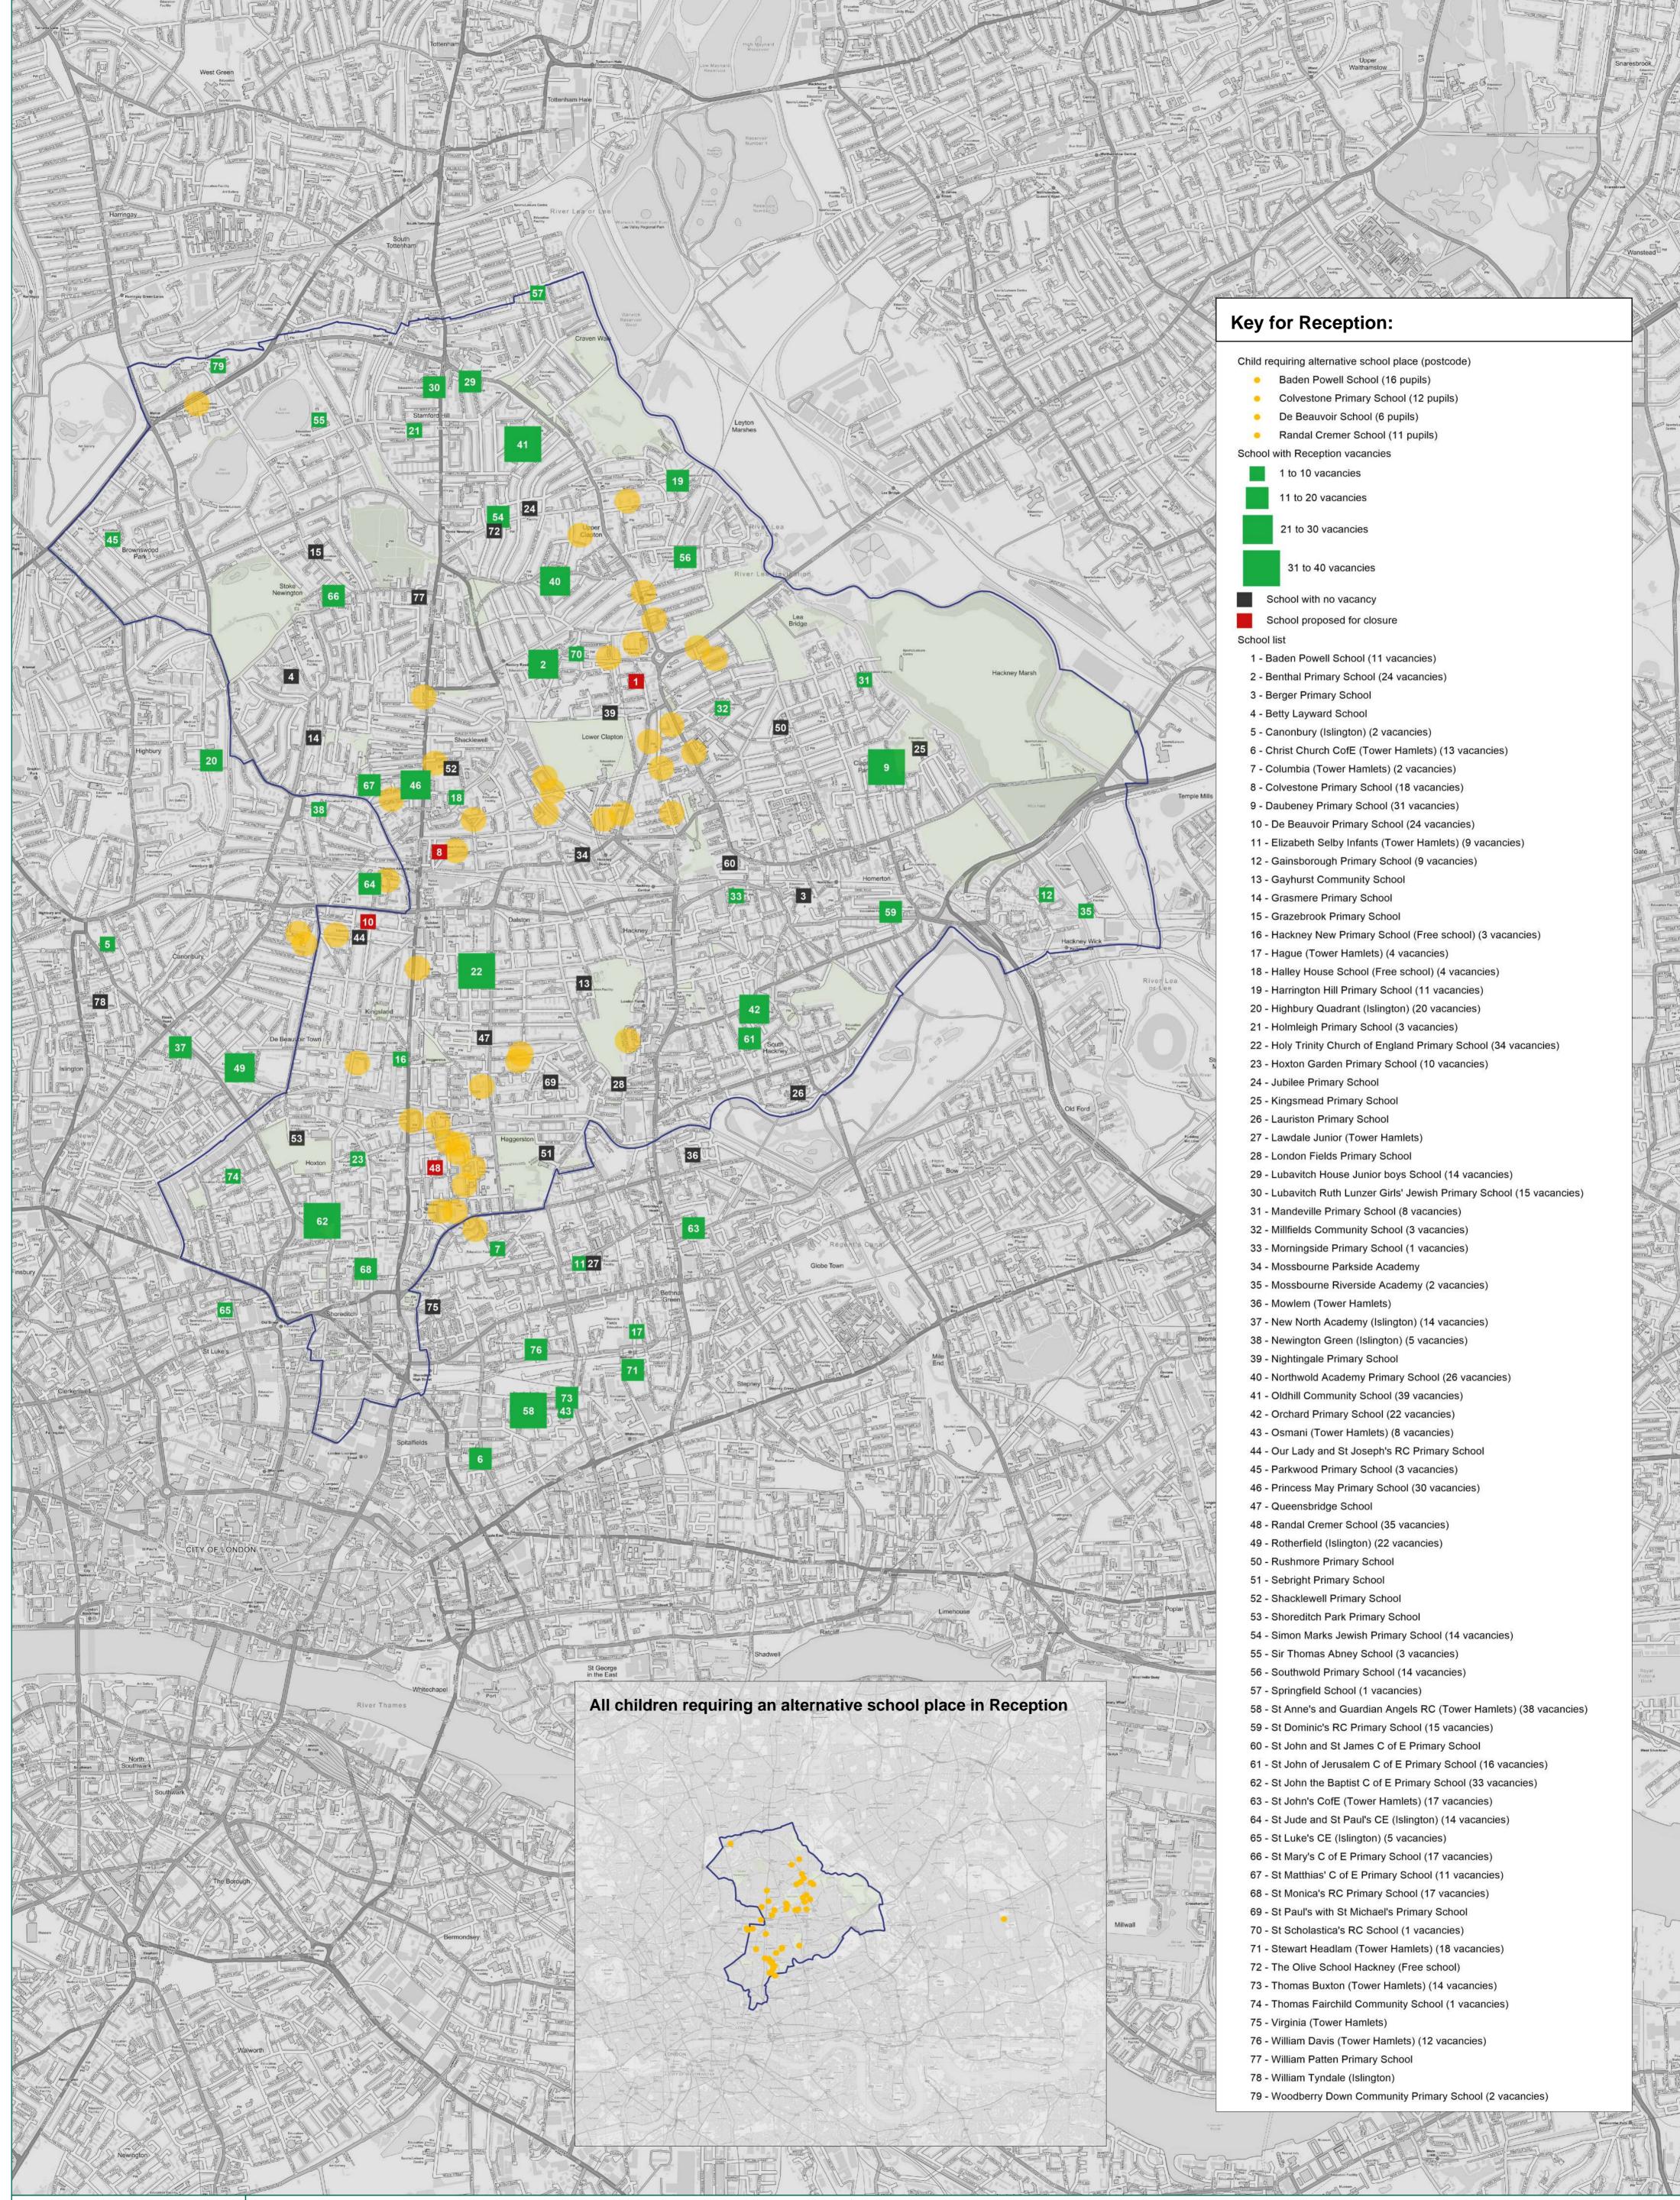

## NORTH

Children requiring alternative school place following proposed closures/mergers, Reception

Scale: 1:16000 at A1

| <b>Hackney</b> | SB-23-02-2-RF              | Produced by: Corporate GIS | Hackney vacancy data at November 2023, Tower Hamlets vacancy data at August 2023, Islington vacancy data at January 2023. Pupil numbers and location based on provisional October 2023 census. |
|----------------|----------------------------|----------------------------|------------------------------------------------------------------------------------------------------------------------------------------------------------------------------------------------|
|                | Tuesday, November 28, 2023 |                            | Includes mapping data licensed from Ordnance Survey © Crown Copyright 2023. All rights reserved. License number 100019635.                                                                     |